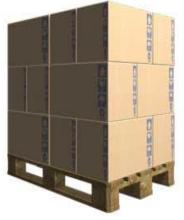

All the illustrated material will be supplied on Pallet Dim. 80 x 120 h 122cm COMPOSITION NOT BE CHANGED

N°20 Stell Wall Bracket
Opaque Black

N°04 Stainless Steel Flue Outlet Horizontal Terminals Opaque Black